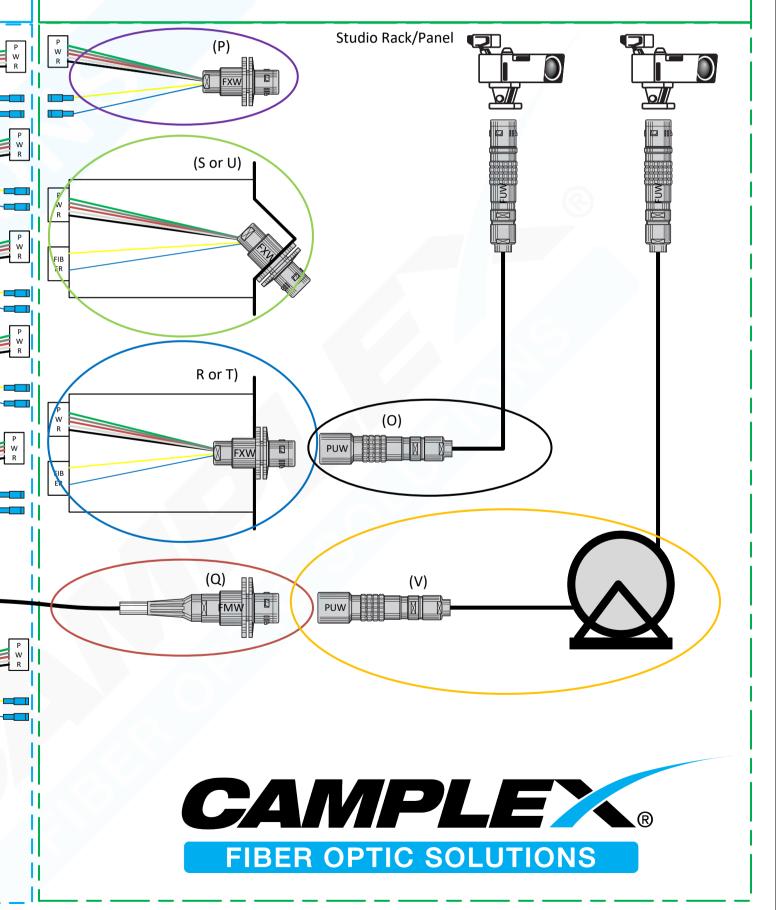

# STUDIO KEY NOTE ONLY ST FIBER OPTIONS LISTED BELOW. LC AND SC ALSO AVAILABLE

Starting from the Camera which has SMPTE socket:

- O: HF-FUWPUW-M-0050 SMPTE patch cable plug to socket, length in feet
- V: HF-TRMSMPTE-0050 SMPTE patch cable plug to socket on a reel, length in feet

#### Patch panel options:

P: HF-FXWBP3ST-12IN SMPTE panel mount plug to ST fiber and female MOLEX, length in Inches

Q: HF-FMWST8-BO-250 SMPTE panel mount plug to ST fiber and male MOLEX, length in feet

### **HYMOD** options:

- R: HYMOD-1R05 SMPTE plug to ST fiber and female MOLEX 1RU
- S: HYMOD-1R16 45 degree SMPTE plug to ST fiber and female MOLEX 1RU
- T: HYMOD-2R05 SMPTE plug to ST fiber and female MOLEX 2RU
- U: HYMOD-2R16 45 degree SMPTE plug to ST fiber and female MOLEX 2RU