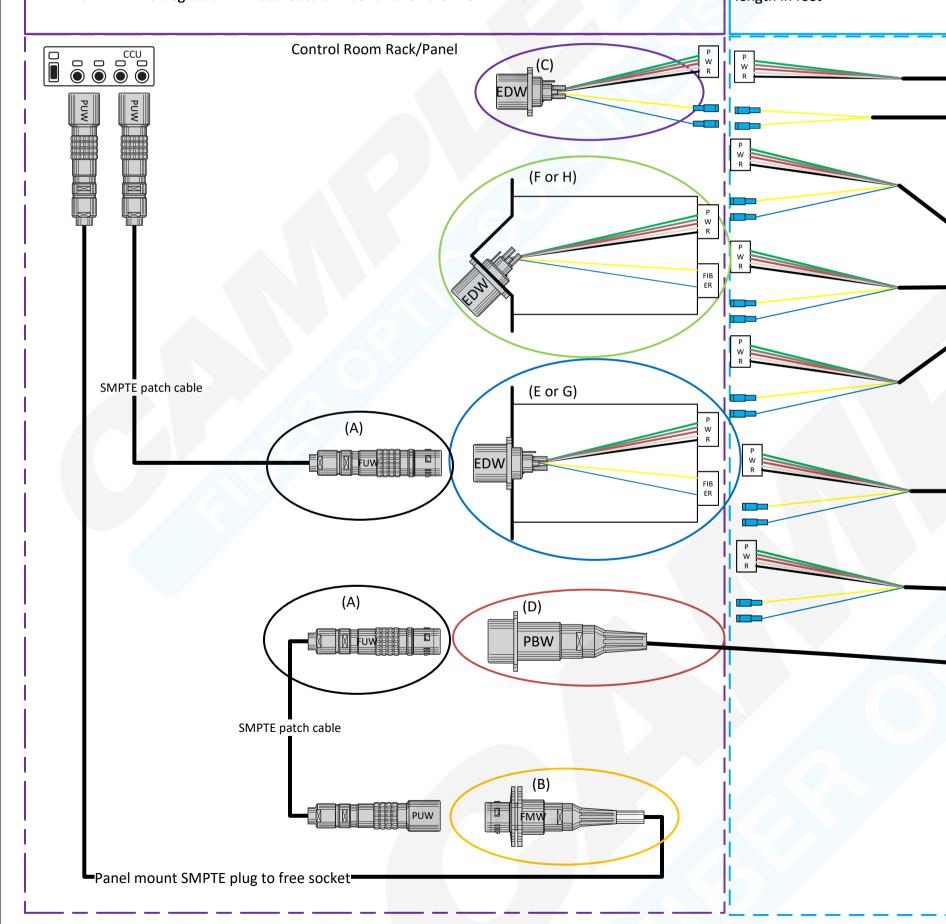

# CONTROL ROOM KEY NOTE ONLY ST FIBER OPTIONS LISTED BELOW. LC AND SC ALSO AVAILABLE

Starting from the CCU which has SMPTE plug:

A: HF-FUWPUW-S-0006 free patch cable plug to socket, length in feet

B: HF-FMWPUW-R-0006 Panel mount plug to free socket, length in feet

#### Patch panel options:

C: HF-EDWBP3ST-12IN SMPTE panel mount socket to ST fiber and female MOLEX, length in Inches D: HF-PBWST8-BO-250 SMPTE panel mount socket to ST fiber and male MOLEX, length in feet

### **HYMOD** options:

E: HYMOD-1R06 SMPTE socket to ST fiber and female MOLEX 1RU

F: HYMOD-1R17 45 degree SMPTE socket to ST fiber and female MOLEX 1RU

G: HYMOD-2R06 SMPTE socket to ST fiber and female MOLEX 2RU

H: HYMOD-2R17 45 degree SMPTE socket to ST fiber and female MOLEX 2RU