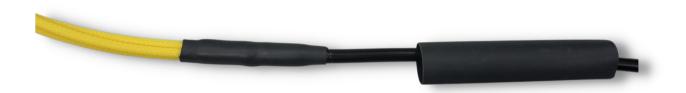

## Field Install Procedure for SAFESOCK

1. Carefully slide the shrink tube over cable jacket.

2. Carefully slide the Techflex wrap over fan-out and under shrink tube - gently without bending / compromising the fiber cables.

3. Use heat gun to permanently affix cable jacket and the Techflex sock together at the cable fan-out

\*\* DO NOT pull your cable using this component. Please use extreme caution during install of SAFESOCK-1 as fibers are extremely fragile \*\*