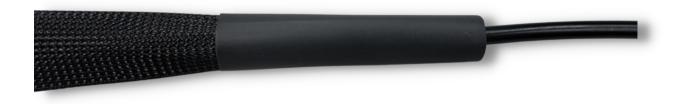

## Field Install Procedure for SAFESOCK

1. Carefully slide the shrink tube over cable jacket.

2. Carefully slide the Techflex wrap over fan-out and under shrink tube - gently without bending / compromising the fiber cables.

3. Use heat gun to permanently affix cable jacket and the Techflex sock together at the cable fan-out

\*\* DO NOT pull your cable using this component. Please use extreme caution during install of SAFESOCK-1 as fibers are extremely fragile \*\*