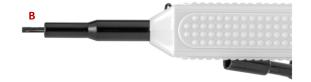

### **INSTRUCTIONS for USE**

- 1. The Camplex SMPTE 311 cleaning tool features two tips with protective caps:
  - A. For cleaning SMPTE sockets
  - B. For cleaning SMPTE plugs

- **2.** Gently remove the first cap to clean a socket.
  - Insert cleaner tip into connector and push.

An audible click lets you know the tool has been engaged.

- **3.** Gently remove the secondary cap to clean a plug.
  - Insert cleaner tip into connector and push.

An audible click lets you know the tool has been engaged.