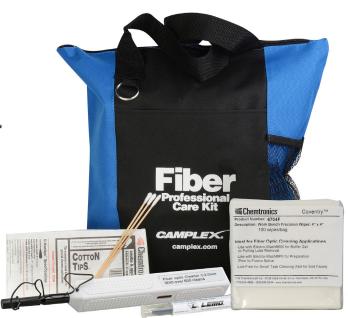

# Fiber Optic Cleaning Kit for LEMO SMPTE 304/311M Hybrid Connectors FIBERCLEAN-1-INT

### **INCLUDES**

- (1) Lint-Free Precision Wipes 100 Pack
- (1) LEMO SMPTE Hybrid Alignment Tool
- (1) Camplex One-Click Cleaning Tool with 2.0mm Tip\*
- (1) Cotton Swabs 100 Pack

\*See reverse side for instructions using the Camplex One-Click Cleaning Tool for SMPTE 311 & 2mm Ferrules

Precision Wipes

Alignment Tool

Swabs