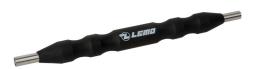

### **INCLUDES**

- (1) Lint-Free Precision Wipes 100 Pack
- (1) LEMO SMPTE Hybrid Alignment Tool
- (1) Camplex One-Click Cleaning Tool with 2.0mm Tip\*
- (1) Cotton Swabs 100 Pack

\*See reverse side for instructions using the Camplex One-Click Cleaning Tool for SMPTE 311 & 2mm Ferrules

Precision Wipes

Alignment Tool

Swabs