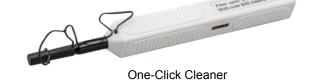

### **INCLUDES**

- (1) Lint-Free Precision Wipes 100 Pack
- (1) LEMO SMPTE Hybrid Alignment Tool
- (1) Camplex One-Click Cleaning Tool with 2.0mm Tip\*
- (1) Cotton Swabs 100 Pack

\*See reverse side for instructions using the Camplex One-Click Cleaning Tool for SMPTE 311 & 2mm Ferrules

## CMX-TL-1404 One-Click Cleaner for SMPTE 311 & 2.0mm Ferrule Connectors

### **FEATURES and BENEFITS**

- Cleans Fiber Optic End Faces (Up to 800 Cleanings)
- Alcohol Free, Antistatic Resin
- Reaches Recessed Connectors
- Rotates 180 degrees for Optimal Cleaning
- Dimensions (LxWxH): 7.25 x 1 x 1 in
- Weight: 1.2 oz packaged

### **INSTRUCTIONS for USE**

- 1. The Camplex SMPTE 311 cleaning tool features two tips with protective caps:
  - A. For cleaning SMPTE sockets
  - B. For cleaning SMPTE plugs

- **2.** Gently remove the first cap to clean a socket.
  - Insert cleaner tip into connector and push.

An audible click lets you know the tool has been engaged.

- **3.** Gently remove the secondary cap to clean a plug.
  - Insert cleaner tip into connector and push.

An audible click lets you know the tool has been engaged.

4. Replace both caps after use for safe storage.