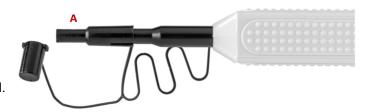

### **INSTRUCTIONS for USE**

- 1. The Camplex SMPTE 311 cleaning tool features two tips with protective caps:
  - A. For cleaning SMPTE sockets
  - B. For cleaning SMPTE plugs

- **2.** Gently remove the first cap to clean a socket.
  - Insert cleaner tip into connector and push.

An audible click lets you know the tool has been engaged.

- **3.** Gently remove the secondary cap to clean a plug.
  - Insert cleaner tip into connector and push.

An audible click lets you know the tool has been engaged.