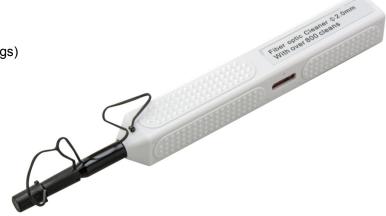

## CMX-TL-1404 One-Click Cleaner for SMPTE 311 & 2.0mm Ferrule Connectors

### **FEATURES and BENEFITS**

- Cleans Fiber Optic End Faces (Up to 800 Cleanings)
- Alcohol Free, Antistatic Resin
- Reaches Recessed Connectors
- Rotates 180 degrees for Optimal Cleaning
- Dimensions (LxWxH): 7.25 x 1 x 1 in
- Weight: 1.2 oz packaged