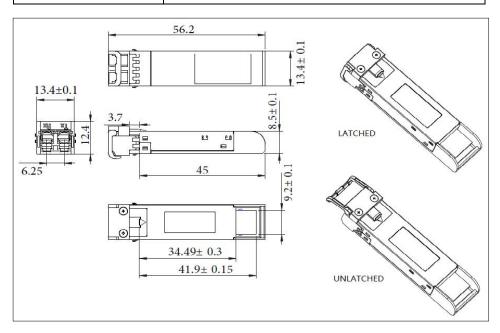

| Specifications         |                                                   |
|------------------------|---------------------------------------------------|
| Compliant              | IEEE 802.3ae, 10G FC 1200-SM-LL-L, SFF-8431, RoHS |
| Bit Rates              | 9.83Gb/s to 11/3Gb/s                              |
| Transmitter/Wavelength | 1310nm                                            |
| Transmission Distance  | 12.43 miles single mode fiber                     |
| Input Voltage          | 3.46VDC max                                       |
| Current                | 285mA                                             |
| Operating Temperature  | 0°C to 70°C                                       |
| Storage Temperature    | -40° to 85°C                                      |
| Dimensions             | 2.75 x 0.50 x 0.25 inches                         |

ALL DIMENSIONS ARE ±0.2mm UNLESS OTHERWISE SPECIFIED, UNIT: mm