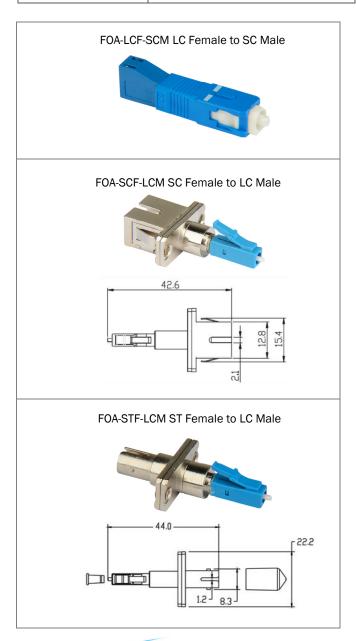

Type                            | PC                 | UPC    | APC    |           |
| Insertion Loss (dB)                       | ≤ 0.3dB            |        |        | ≤ 0.3dB   |
| Return Loss (dB)                          | ≥40dB              | ≥ 50dB | ≥ 60dB |           |
| Durability                                | 0.2db Max Increase |        |        |           |
| Operating Temperature                     | -40°C to +85°C     |        |        |           |
| Storage Temperature                       | -40°C to +85°C     |        |        |           |

## Features

- Single Mode—Multimode Compatible
- Rugged Polymer/Metal Outer Body
- Durable Ceramic/Phosphor Bronze Sleeve
- Inner Assembly Fitted with Precision Alignment Mechanism
- Minimal Insertion Loss
- Mating Cycles: 500