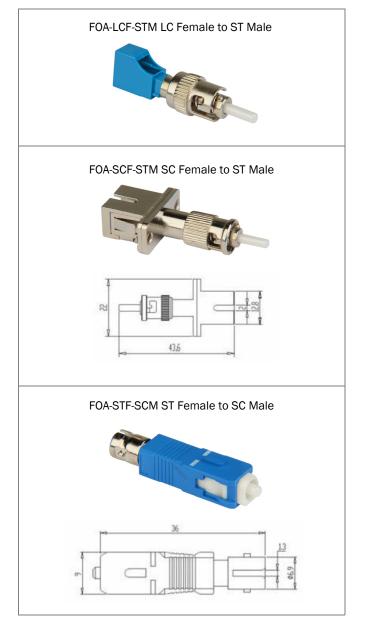

pe                            | PC                 | UPC    | APC    |           |
| Insertion Loss (dB)                       | ≤ 0.3dB            |        |        | ≤ 0.3dB   |
| Return Loss (dB)                          | ≥40dB              | ≥ 50dB | ≥ 60dB |           |
| Durability                                | 0.2db Max Increase |        |        |           |
| Operating Temperature                     | -40°C to +85°C     |        |        |           |
| Storage Temperature                       | -40°C to +85°C     |        |        |           |

## Features

- Single Mode—Multimode Compatible
- Rugged Polymer/Metal Outer Body
- Durable Ceramic/Phosphor Bronze Sleeve
- Inner Assembly Fitted with Precision Alignment Mechanism
- Minimal Insertion Loss
- Mating Cycles: 500