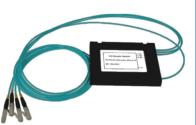

| PART #          | 1 X 3 MULTIMODE                                     | LENGTH |
|-----------------|-----------------------------------------------------|--------|
| CMX-MM1X3LC-001 | Camplex Multimode LC Fiber Optic 1x3 Splitter Cable | 1 foot |
| CMX-MM1X3LC-002 | Camplex Multimode LC Fiber Optic 1x3 Splitter Cable | 2 foot |
| CMX-MM1X3LC-003 | Camplex Multimode LC Fiber Optic 1x3 Splitter Cable | 3 foot |
| CMX-MM1X3LC-006 | Camplex Multimode LC Fiber Optic 1x3 Splitter Cable | 6 foot |