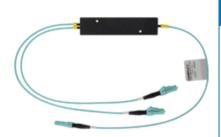

| PART #          | 1 X 2 MULTIMODE                                     | LENGTH |
|-----------------|-----------------------------------------------------|--------|
| CMX-MM1X2LC-001 | Camplex Multimode LC Fiber Optic 1x2 Splitter Cable | 1 foot |
| CMX-MM1X2LC-002 | Camplex Multimode LC Fiber Optic 1x2 Splitter Cable | 2 foot |
| CMX-MM1X2LC-003 | Camplex Multimode LC Fiber Optic 1x2 Splitter Cable | 3 foot |
| CMX-MM1X2LC-006 | Camplex Multimode LC Fiber Optic 1x2 Splitter Cable | 6 foot |