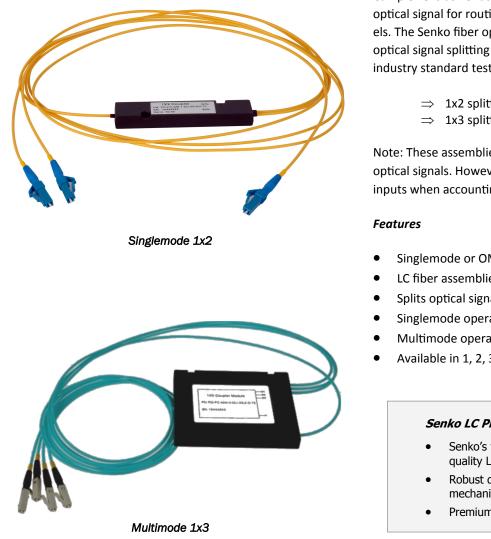

**Camplex Fiber Optic Splitter Cables** 

Made with High Quality Senko Couplers and Connectors for Reliable Performance Available in Singlemode or Multimode, 1x2 or 1x3

Camplex exclusive fused splitters offer a handy solution to split optical signal for routing to multiple devices, inputs or patch panels. The Senko fiber optic coupler is highly stable for multi-port optical signal splitting with low insertion loss and is qualified to industry standard test procedures.

- Singlemode or OM3 50u multimode fused optical splitter
- LC fiber assemblies
- Splits optical signal for routing to multiple devices or inputs
- Singlemode operates with 1310nm and/or 1550nm bands
- Multimode operates with 850nm and/or 1300nm bands
- Available in 1, 2, 3, or 6 foot lengths

## **Camplex Fiber Optic Splitter Cables**

Made with High Quality Senko Couplers and Connectors for Reliable Performance Available in Singlemode or Multimode, 1x2 or 1x3

1 X 2 SINGLEMODE

| С |
|---|
| С |
| С |
| С |