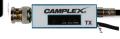

#### **CMX-3GSDI-TR TRANSMITTER**

- 1 SDI Input—Connect to Source
- 2 Link LED
- 3 Signal LED
- 4 Power LED
- 5 Fiber Connection
- 6 Power Adapter Connection