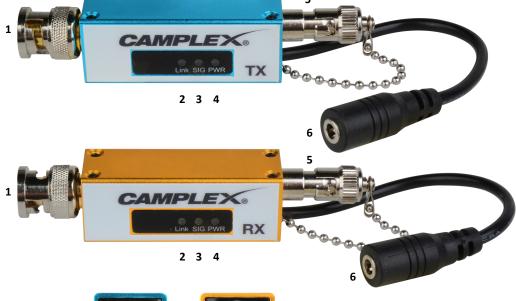

#### **CMX-3GSDI-TR TRANSMITTER**

- 1 SDI Input—Connect to Source
- 2 Link LED
- 3 Signal LED
- 4 Power LED
- 5 Fiber Connection
- 6 Power Adapter Connection

#### **CMX-3GSDI-TR RECEIVER**

- 1 SDI Output Connect to Display
- 2 Link LED
- 3 Signal LED
- 4 Power LED
- 5 Fiber Connection
- 6 Power Adapter Connection