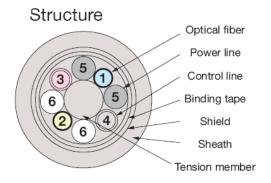

The OCC cables are manufactured with bend insensitive fiber to allow for extreme stress, and a tough abrasion and UV-resistant polyurethane jacket to meet all of your high definition needs in harsh environments without affecting performance. The bend insensitive fiber makes these cables perfect for use behind racks and in trucks where space is extremely limited. LEMO certified machine polished fiber contacts are fully protected with Camplex over boots and caps for the most demanding applications for high-speed uncompressed HD video transmissions over long distances.