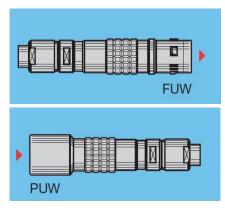

#### Lemo 3K.93 C Series Connectors

LEMO's 3K.93C connectors are the global standards for broadcast companies and complies with SMPTE, ARIB, and EBU standards for signal and cable.

- Quick disconnect Push-Pull self latching system
- Over 11 shells to meet various application needs
- Stainless steel shell for rugged, harsh environments
- UL certified connectors