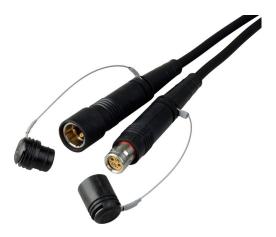

### **BROADCAST FIBER OPTIC SOLUTIONS**

Camplex LEMO FUW-PUW Outside Broadcast SMPTE Fiber Camera Cables

Meet your High Definition Camera Cable Needs in Harsh Environments Without Affecting Performance!

#### **SMPTE 311M Camera Cables with Ultra-Precision Connectors**

Featuring OCC SMPTE Tactical camera cable and ultra-precision LEMO connectors, Camplex LEMO FUW-PUW Outside Broadcast SMPTE Fiber Camera Cables are ideal for mobile trucks, outdoor venues, and permanent outdoor installations.

#### **Features**

- Connects LEMO 3K.93C camera & camera control unit interfaces
- OCC SMPTE Tactical Cable
- Cut through & water-resistant polyurethane jacketed cables
- Extreme temperature cable rating-55°C to +85°C
- Low insertion and return loss (documents provided with each cable)
- LEMO FUW & PUW connectors terminated to Mohawk M96818 harsh environment outdoor cable
- Conform to LEMO assembly specification for cables terminated to the LEMO 3K.93C assembly & test standard.
- Multi-stage assemblies are machine polished & tested for <-55db RL</li>
- Electrical assemblies 100% tested for continuity & shorts
- Fiber optic assemblies 100% tested for attenuation &back reflection
- Terminations by LEMO Certified Technicians
- Made in the USA