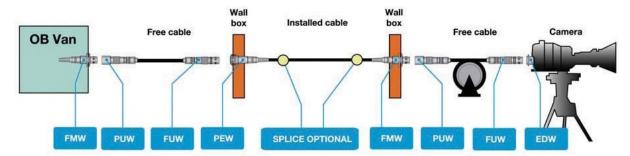

in Harsh Environments Without Affecting Performance!

#### Lemo 3K.93 C Series Connectors

LEMO's 3K.93C connectors are the global standards for broadcast companies and complies with SMPTE, ARIB, and EBU standards for signal and cable.

- Quick disconnect Push-Pull self latching system
- Over 11 shells to meet various application needs
- Stainless steel shell for rugged, harsh environments
- UL certified connectors



# Available in the standard lengths below. Custom lengths available.

| Part #           | Length    |
|------------------|-----------|
| HF-FUWPUW-T-0050 | 50 Feet   |
| HF-FUWPUW-T-0100 | 100 Feet  |
| HF-FUWPUW-T-0250 | 250 Feet  |
| HF-FUWPUW-T-0500 | 500 Feet  |
| HF-FUWPUW-T-0750 | 750 Feet  |
| HF-FUWPUW-T-1000 | 1000 Feet |

#### Lemo Outside Broadcast Van Workflow



#### **Lemo Stadium Workflow**



CAMPLEX Brand Fiber Gear • 812 Kings Highway • Saugerties, NY 12477